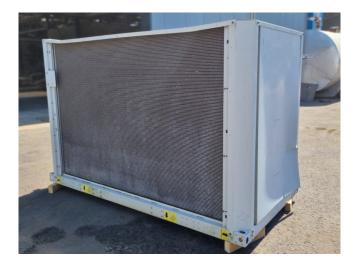

#### **Used Carrier 30 RBS 050**

Used Carrier 30 RBS 050 air-cooled chiller on R410A built in 2017. Complete with 2 Copeland ZP120KQE-TFD-604 scroll compressors, condenser with 1 Marathon PM 100-110mm fan -50 Hz - 0,53/0,18 kW - 720/500 RPM, brazed heat exchanger as evaporator and a control cabinet with a Carrier Touch Pilot.