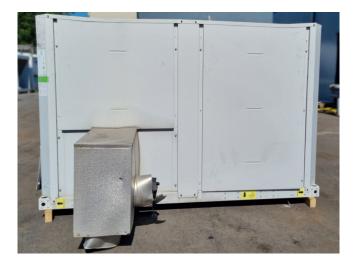

#### **Used Carrier 30 RBS 050**

Used Carrier 30 RBS 050 air-cooled chiller on R410A built in 2017. Complete with 2 Copeland ZP120KQE-TFD-604 scroll compressors, condenser with 1 Marathon PM 100-110mm fan -50 Hz - 0,53/0,18 kW - 720/500 RPM, brazed heat exchanger as evaporator and a control cabinet with a Carrier Touch Pilot.