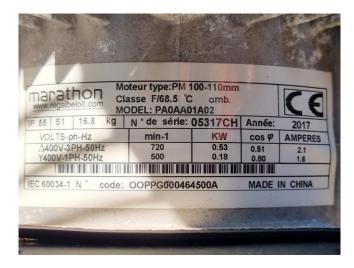

#### **Used Carrier 30 RBS 050**

Used Carrier 30 RBS 050 air-cooled chiller on R410A built in 2017. Complete with 2 Copeland ZP120KQE-TFD-604 scroll compressors, condenser with 1 Marathon PM 100-110mm fan -50 Hz - 0,53/0,18 kW - 720/500 RPM, brazed heat exchanger as evaporator and a control cabinet with a Carrier Touch Pilot.