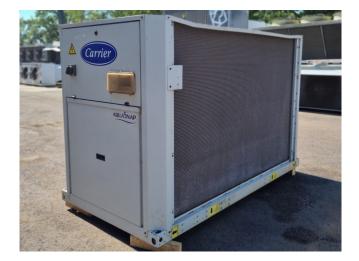

#### **Used Carrier 30 RBS 050**

Used Carrier 30 RBS 050 air-cooled chiller on R410A built in 2017. Complete with 2 Copeland ZP120KQE-TFD-604 scroll compressors, condenser with 1 Marathon PM 100-110mm fan -50 Hz - 0,53/0,18 kW - 720/500 RPM, brazed heat exchanger as evaporator and a control cabinet with a Carrier Touch Pilot.