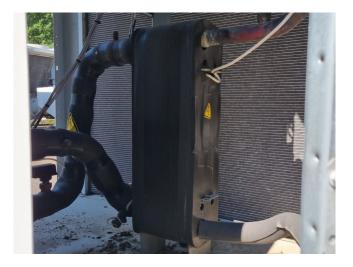

#### **Used Carrier 30 RBS 050**

Used Carrier 30 RBS 050 air-cooled chiller on R410A built in 2017. Complete with 2 Copeland ZP120KQE-TFD-604 scroll compressors, condenser with 1 Marathon PM 100-110mm fan -50 Hz - 0,53/0,18 kW - 720/500 RPM, brazed heat exchanger as evaporator and a control cabinet with a Carrier Touch Pilot.