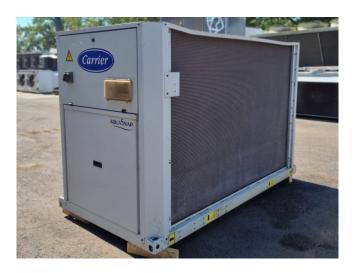

#### **Used Carrier 30 RBS 050**

Used Carrier 30 RBS 050 air-cooled chiller on R410A built in 2017. Complete with 2 Copeland ZP120KQE-TFD-604 scroll compressors, condenser with 1 Marathon PM 100-110mm fan -50 Hz - 0,53/0,18 kW - 720/500 RPM, brazed heat exchanger as evaporator and a control cabinet with a Carrier Touch Pilot.