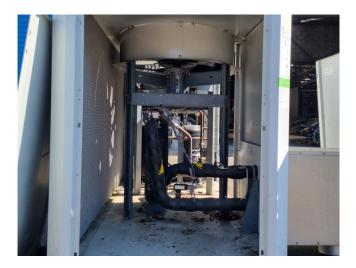

#### **Used Carrier 30 RBS 050**

Used Carrier 30 RBS 050 air-cooled chiller on R410A built in 2017. Complete with 2 Copeland ZP120KQE-TFD-604 scroll compressors, condenser with 1 Marathon PM 100-110mm fan -50 Hz - 0,53/0,18 kW - 720/500 RPM, brazed heat exchanger as evaporator and a control cabinet with a Carrier Touch Pilot.