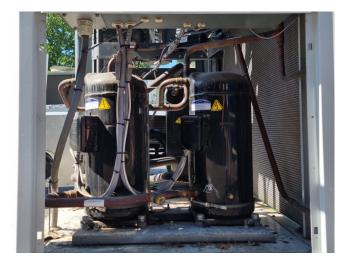

#### **Used Carrier 30 RBS 050**

Used Carrier 30 RBS 050 air-cooled chiller on R410A built in 2017. Complete with 2 Copeland ZP120KQE-TFD-604 scroll compressors, condenser with 1 Marathon PM 100-110mm fan -50 Hz - 0,53/0,18 kW - 720/500 RPM, brazed heat exchanger as evaporator and a control cabinet with a Carrier Touch Pilot.