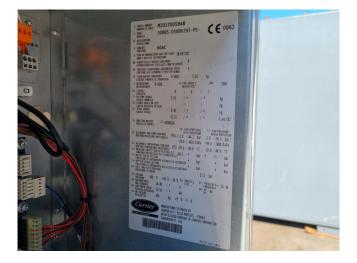

### **Specifications**

| Brand                | Carrier                |
|----------------------|------------------------|
| Туре                 | 30 RBS 050             |
| Product type         | Air Cooled Chiller     |
| Capacity kW          | 51,0                   |
| Capacity Tons        | 14,5                   |
| Refrigerant          | Freon                  |
| Refrigerant Type     | R410A                  |
| Weight in kg.        | 416 kg                 |
| Sizes                | 2070x1650x1330 mm      |
|                      | (LxWxH)                |
| Compressor(s) type & | 2x Copeland ZP120KQE-  |
| model                | TFD-604                |
| Display              | Carrier Touch Pilot    |
| Number of fans       | 1                      |
| Fan specifications   | 50 Hz - 0,53/0,18 kW - |
|                      | 720/500 RPM            |
| Remarks              | Y.o.b. 2017            |
| Stock                | 1                      |
|                      |                        |