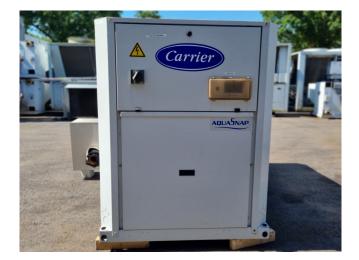

#### **Used Carrier 30 RBS 050**

Used Carrier 30 RBS 050 air-cooled chiller on R410A built in 2017. Complete with 2 Copeland ZP120KQE-TFD-604 scroll compressors, condenser with 1 Marathon PM 100-110mm fan -50 Hz - 0,53/0,18 kW - 720/500 RPM, brazed heat exchanger as evaporator and a control cabinet with a Carrier Touch Pilot.