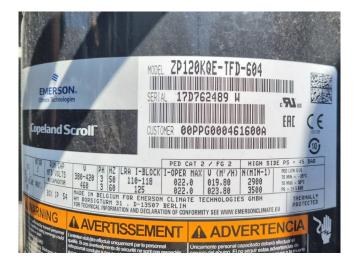

### **Specifications**

| Brand                | Carrier                |
|----------------------|------------------------|
| Туре                 | 30 RBS 050             |
| Product type         | Air Cooled Chiller     |
| Capacity kW          | 51,0                   |
| Capacity Tons        | 14,5                   |
| Refrigerant          | Freon                  |
| Refrigerant Type     | R410A                  |
| Weight in kg.        | 416 kg                 |
| Sizes                | 2070x1650x1330 mm      |
|                      | (LxWxH)                |
| Compressor(s) type & | 2x Copeland ZP120KQE-  |
| model                | TFD-604                |
| Display              | Carrier Touch Pilot    |
| Number of fans       | 1                      |
| Fan specifications   | 50 Hz - 0,53/0,18 kW - |
|                      | 720/500 RPM            |
| Remarks              | Y.o.b. 2017            |
| Stock                | 1                      |
|                      |                        |

#### **Used Carrier 30 RBS 050**

Used Carrier 30 RBS 050 air-cooled chiller on R410A built in 2017. Complete with 2 Copeland ZP120KQE-TFD-604 scroll compressors, condenser with 1 Marathon PM 100-110mm fan -50 Hz - 0,53/0,18 kW - 720/500 RPM, brazed heat exchanger as evaporator and a control cabinet with a Carrier Touch Pilot.