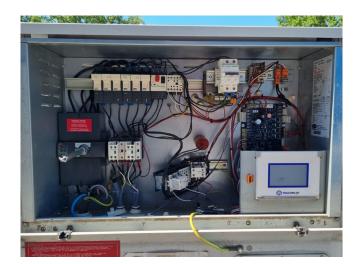

#### **Used Carrier 30 RBS 050**

Used Carrier 30 RBS 050 air-cooled chiller on R410A built in 2017. Complete with 2 Copeland ZP120KQE-TFD-604 scroll compressors, condenser with 1 Marathon PM 100-110mm fan -50 Hz - 0,53/0,18 kW - 720/500 RPM, brazed heat exchanger as evaporator and a control cabinet with a Carrier Touch Pilot.